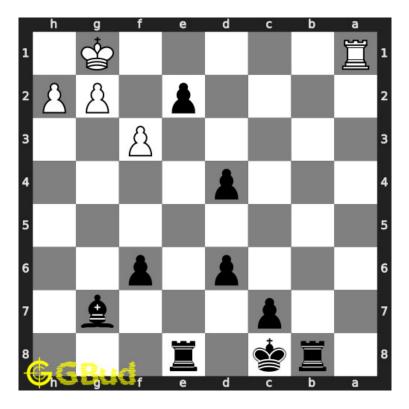

# Chapter 1 Medium Chess puzzle # 0034 - Gain rook

Solve this medium chess puzzle and improve your chess games through improvement of your chess strategies and chess tactics.

Puzzle No : 0034
Difficulty level : medium
Description : Gain rook
Next Move : Black
Player level : Intermediate
Short URL for puzzle : https://gbud.in/g9jj2j2

### 1.1 Medium chess puzzle 0034

Figure 1.2: Solve this medium chess puzzle online with solution @ https://gbud.in/g9jj2j2