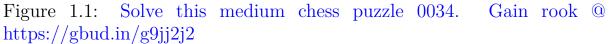

#### 1.2.1.1 Initial board position

This is the initial board position of medium chess puzzle 0034.

Figure 1.3: Initial board position of medium chess puzzle 0034

#### 1.2.2.1 Initial board position

This is the initial board position of medium chess puzzle 0034.

Figure 1.7: Initial board position of medium chess puzzle 0034