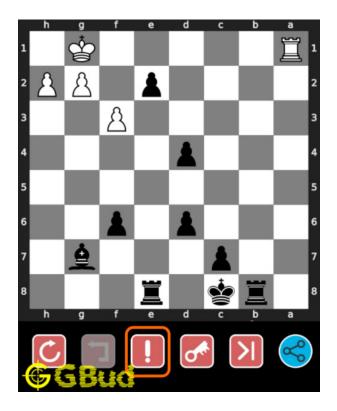

# 1.5 How to get help for moves in the medium chess puzzle 0034

To get help or the possible next moves in the puzzle, , follow the steps given below

- 1. Go to the puzzle page
- 2. Click the help button (exclamation mark as shown below) to get help or suggestion on next possible move

Figure 1.12: Click the help button to get help on next move @ https://gbud.in/g9jj2j2

Figure 1.13: Solve more medium puzzles @ https://gbud.in/chsmdpz

Figure 1.14: Solve other puzzles @ https://gbud.in/chsgppz