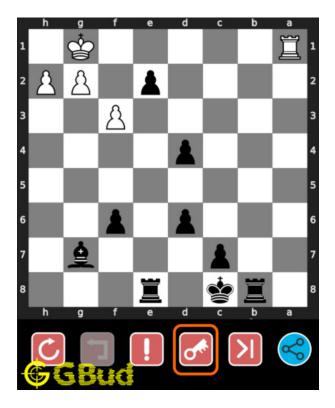

# 1.4 How to view the solution to medium chess puzzle 0034

To view the solution to this puzzle, follow the steps given below

- 1. Go to the puzzle page
- 2. Click the solution button (Key as shown below) to view the solution

Figure 1.11: Click the solution button to view solutions @ https://gbud. in/g9jj2j2