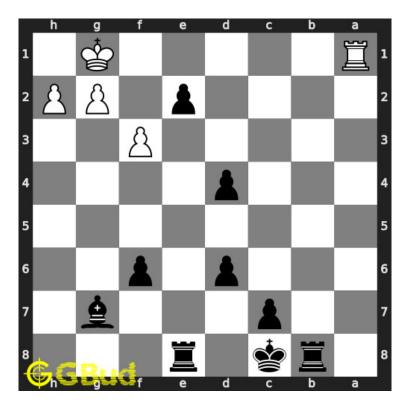

#### 1.2.1.2 Move 1

Figure 1.4: e1=Q+ - Pawn is promoted to a queen and gives check to the opponents king. The piece is sacrificed to gain the rook

#### 1.2.2.2 Move 1

Figure 1.8: e1=R+ - Pawn is promoted to a rook and gives check to the opponents king. The piece is sacrificed to gain the rook