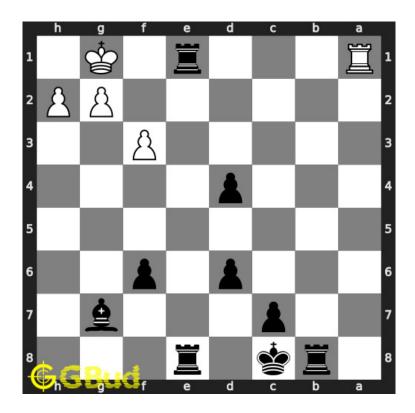

#### 1.2.1.4 Move 3

Figure 1.6: Rxe1+ - You have lost a promoted piece, but gained a rook. Now you can promote the pawn in d file and have a better chance in winning the game

#### 1.2.2.4 Move 3

Figure 1.10: Rxe1+ - You have lost a promoted piece, but gained a rook. Now you can promote the pawn in d file and have a better chance in winning the game