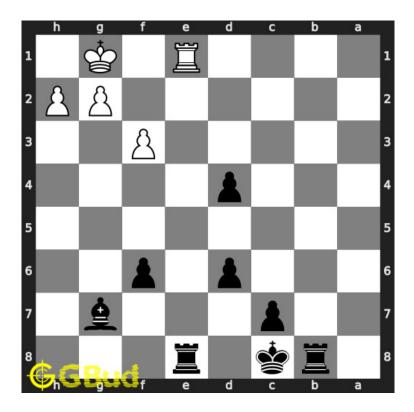

#### 1.2.1.1 Initial board position

This is the initial board position of medium chess puzzle 0034.

Figure 1.3: Initial board position of medium chess puzzle 0034