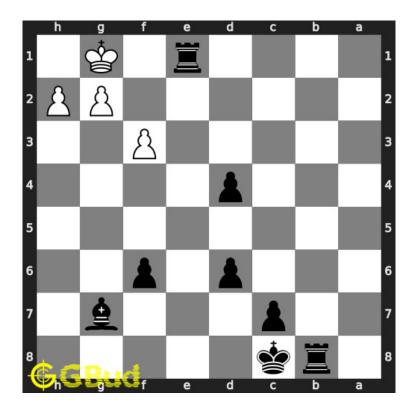

#### 1.2.2.1 Initial board position

This is the initial board position of medium chess puzzle 0034.

Figure 1.7: Initial board position of medium chess puzzle 0034