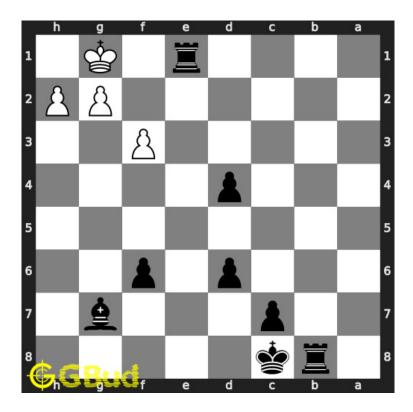

#### 1.2.1.3 Move 2

Move by white

Figure 1.5: Rxe1 - The rook captures your promoted piece to escape from the check