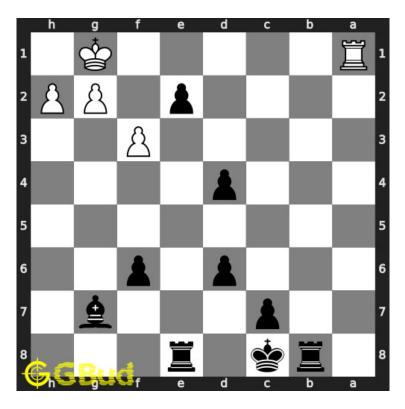

#### 1.2.1.2 Move 1

Figure 1.4: e1=Q+ - Pawn is promoted to a queen and gives check to the opponents king. The piece is sacrificed to gain the rook

#### 1.2.2.2 Move 1

Figure 1.8: e1=R+ - Pawn is promoted to a rook and gives check to the opponents king. The piece is sacrificed to gain the rook